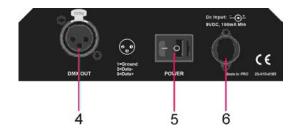

## 3.2 Rear panel

- 4. DMX output:
  - To output DMX signal via this connector.
- 5. Power switch:

To turn on or turn off the main power.

6. DC input:

To input main power via this port (DC9V, 100mA Min.).