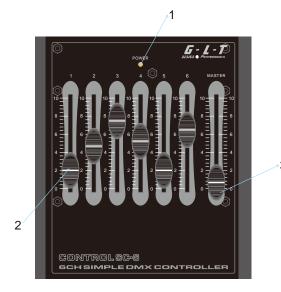

#### 3.1 Front panel

- Power indicator:
   When the unit is powered on, this LED indicator will be lit.
- Channel faders 1-6:
   These six faders provide direct control over the corresponding dimmers, and thus the intensity for any connected luminaires.
- Master fader:
   The master fader can adjust the values of 1~6 channels, and it provides total control towards overall DMX output.