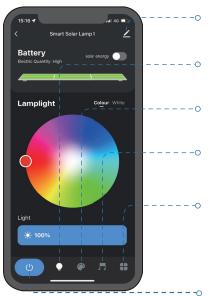

## **Controlling with APP**

Always make sure your smart device's bluetooth have turned on to control the lamp

#### About

Information about the device or other

### Static Color Settings

Customize the color or brightness

### **Dynamic Scene Settings**

Select a preset Scene(6 Scene available), edit or add a new scene?

#### Music Rhythm

Select the rhythm collected by mic of smart device.

#### Schedule Mode

Schedule for the auto-on/off and solar mode timer.

#### Low Power Setting

Lower the brightness when battery is low

#### **Quick Linkage**

The device needs to be under gateway for the intelligent linkage configuration to take effect.

#### Power On/Off

Tap to turn ON/OFF the lamp