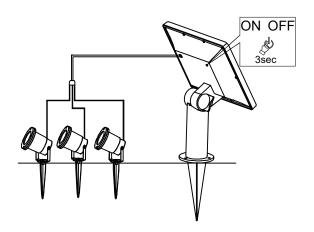

# How to Install the Solar Panel

#### Instructions:

This unit contains rechargeable batteries. Switch the ON/OFF switch to "ON" on the solar panel. The unit is ready to be used now. Place the solar panel in a way that it will collect as much daylights as possible (not right under a tree, in the shade). When it starts to get dark, a light/dark sensor will switch the unit on automatically. After 6-8 hours the lights will automatically stop burning. Then the next day, batteries will be recharged again by the daylight. Please note that a sunny, bright day will make the LED's light up longer and brighter and a dark, cloudy day will make the light shorter and dimmer