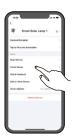

#### About

Information about the device or other

### Static Color Settings

Customize the color or brightness

### **Dynamic Scene Settings**

Select a preset Scene(6 Scene available), edit or add a new scene?

#### Music Rhythm

Select the rhythm collected by mic of smart device.

#### Schedule Mode

Schedule for the auto-on/off and solar mode timer.

#### Low Power Setting

Lower the brightness when battery is low

#### **Quick Linkage**

The device needs to be under gateway for the intelligent linkage configuration to take effect.