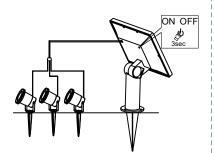

# How to Install the Solar Panel

#### Instructions:

This unit contains rechargeable batteries. Switch the ON/OFF switch to "ON" on the solar panel. The unit is ready to be used now. Place the solar panel in a way that it will collect as much daylights as possible (not right under a tree, in the shade). When it starts to get dark, a light/dark sensor will switch the unit on automatically. After 6-8 hours the lights will automatically stop burning. Then the next day, batteries will be recharged again by the daylight. Please note that a sunny, bright day will make the LED's light up longer and brighter and a dark, cloudy day will make the light shorter and dimmer