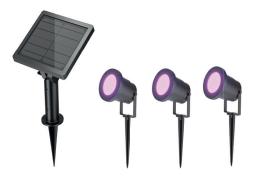

# **Getting to Know Smart Solar Lamp**

In The Box

Solar Panel x 1 Smart Solar Lamp x 3

Solar Panel Spike x 1

Lamp Spike x 3

Short Screw x 3

Wall Plug x 3

Instruction Manual x 1

# **Specifications**

| Model         | TriGlow GI-1                                                                |  |
|---------------|-----------------------------------------------------------------------------|--|
| Power Supply  | 3 x 3.7V 2200mAh Li-Ion Battery                                             |  |
| Power         | Max. 3W                                                                     |  |
| Input Power   | 5V 1A                                                                       |  |
| Solar Panel   | 6V Monocrystalline                                                          |  |
| Body Material | ABS + Glass Shade + Aluminum                                                |  |
| IP Grade      | IP44                                                                        |  |
| Supported OS  | Android 5.0 or iOS 9.0 and above                                            |  |
| Bluetooth     | 4.0 and above                                                               |  |
| Voice Control | Alexa & Google Assistant (only available when connect to Galaxy link light) |  |