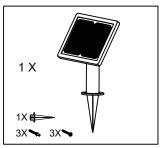

# **Getting to Know Smart Solar Lamp**

In The Box

Solar Panel x 1 Smart Solar Lamp x 3

Solar Panel Spike x 1

Lamp Spike x 3

Short Screw x 3

Wall Plug x 3

Instruction Manual x 1