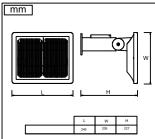

# **Specifications**

| Model         | TriGlow GI-1                                                                |  |
|---------------|-----------------------------------------------------------------------------|--|
| Power Supply  | 3 x 3.7V 2200mAh Li-Ion Battery                                             |  |
| Power         | Max. 3W                                                                     |  |
| Input Power   | 5V 1A                                                                       |  |
| Solar Panel   | 6V Monocrystalline                                                          |  |
| Body Material | ABS + Glass Shade + Aluminum                                                |  |
| IP Grade      | IP44                                                                        |  |
| Supported OS  | Android 5.0 or iOS 9.0 and above                                            |  |
| Bluetooth     | 4.0 and above                                                               |  |
| Voice Control | Alexa & Google Assistant (only available when connect to Galaxy link light) |  |