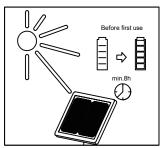

Please note: Prior to first use, the solar light must be charged for 1 or 2 days in direct sunlight, with the switch turned on. This will benefit the lifetime of the battery(ies) and assures proper functioning of the lighting set.