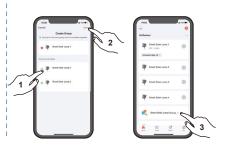

## **Create Group with other Lamps**

1. Make sure all lamps have connected to your device and controlable before create group

2. Enter any lamp's control panel, touch the 'Pencil' icon on right top side of screen

3. Touch 'Create Group' on the menu list

4. Add the lamp you need and touch 'Save' on top right side of screen, then you can see the group in your device list