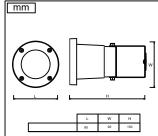

# **Getting to Know Smart Solar Lamp**

In The Box

Solar Panel x 1 Smart Solar Lamp x 3

Solar Panel Spike x 1

Lamp Spike x 3

Short Screw x 3

Wall Plug x 3

Instruction Manual x 1

# **Specifications**

| Model         | TriGlow GI-1                                                                |  |
|---------------|-----------------------------------------------------------------------------|--|
| Power Supply  | 3 x 3.7V 2200mAh Li-Ion Battery                                             |  |
| Power         | Max. 3W                                                                     |  |
| Input Power   | 5V 1A                                                                       |  |
| Solar Panel   | 6V Monocrystalline                                                          |  |
| Body Material | ABS + Glass Shade + Aluminum                                                |  |
| IP Grade      | IP44                                                                        |  |
| Supported OS  | Android 5.0 or iOS 9.0 and above                                            |  |
| Bluetooth     | 4.0 and above                                                               |  |
| Voice Control | Alexa & Google Assistant (only available when connect to Galaxy link light) |  |