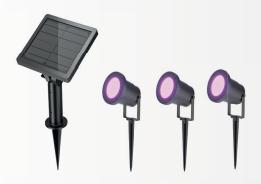

# **Getting to Know Smart Solar Lamp**

In The Box

Solar Panel x 1 Smart Solar Lamp x 3

Solar Panel Spike x 1

Lamp Spike x 3

Short Screw x 3

Wall Plug x 3

Instruction Manual x 1

# **Specifications**

| Model         | TriGlow GI-1                                                                |  |
|---------------|-----------------------------------------------------------------------------|--|
| Power Supply  | 3 x 3.7V 2200mAh Li-Ion Battery                                             |  |
| Power         | Max. 3W                                                                     |  |
| Input Power   | 5V 1A                                                                       |  |
| Solar Panel   | 6V Monocrystalline                                                          |  |
| Body Material | ABS + Glass Shade + Aluminum                                                |  |
| IP Grade      | IP44                                                                        |  |
| Supported OS  | Android 5.0 or iOS 9.0 and above                                            |  |
| Bluetooth     | 4.0 and above                                                               |  |
| Voice Control | Alexa & Google Assistant (only available when connect to Galaxy link light) |  |