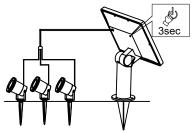

# **Getting to Know Smart Solar Lamp**

In The Box

Solar Panel x 1 Smart Solar Lamp x 3

Solar Panel Spike x 1

Lamp Spike x 3

Short Screw x 3

Wall Plug x 3

Instruction Manual x 1

# Switch to a new device/Reset the lamp

1.Hold power button for 3s, the lamp will flash in blue. Lamp has now been reset and automatically turn to pairing mode.

2. Make sure your new device's bluetooth, cellular and location have turned on