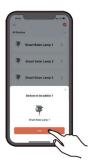

## **Connecting with Smart Device**

1. Download "Smart Garden" from Google Play or Apple App Store and install. Register as instructed

2. Make sure your smart device's bluetooth, cellular and location have turned on before pairing

3. Press the Power button to turn on the lamp (if the lamp has been paired with another device before, please reset the lamp, see page 10)

4. Open App, follow the on-screen instructions to add your lamp.