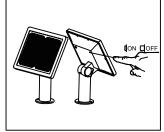

#### Power On/Off

Tap to turn ON/OFF the lamp

## **Controlling without Smart Device**

The lamp can also been controlled without Smart device: Press the power button once to switch mode between:

- 1. Mode A: Lamp breathe twice, then turn to Photosensitive\* mode
- 2. Mode B: Constant Lighting
- 3. Turn Off