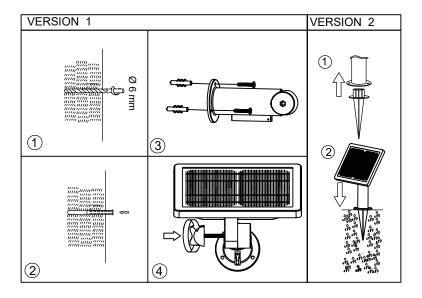

# How to Install the Solar Panel

# **Getting to Know Smart Solar Lamp**

In The Box

Solar Panel x 1 Smart Solar Lamp x 3

Solar Panel Spike x 1

Lamp Spike x 3

Short Screw x 3

Wall Plug x 3

Instruction Manual x 1