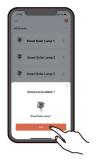

## **Connecting with Smart Device**

1. Download "Smart Garden" from Google Play or Apple App Store and install. Register as instructed

2. Make sure your smart device's bluetooth, cellular and location have turned on before pairing

3. Press the Power button to turn on the lamp (if the lamp has been paired with another device before, please reset the lamp, see page 10)

4. Open App, follow the on-screen instructions to add your lamp.