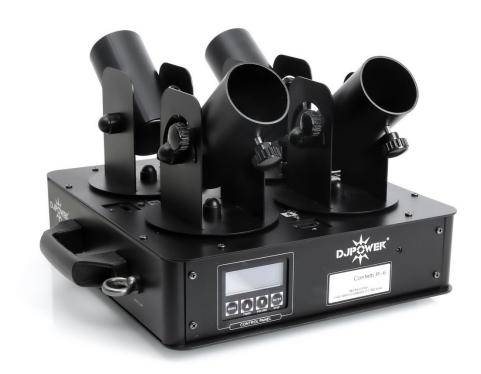

#### Introduction

R-6 is a four-output electric confetti machine with built-in pressure confetti cannon as consumables. Four confetti cannons can be installed for separate or simultaneous output. The confetti can reach 10 meters height via safe electric shock. Along with a "boom" sound, it is creating a warm atmosphere and festivity to any ceremony and performance. Built-in rechargeable batteries make it easy to work without external power source.

# Diagrams

- 1. LCD Display
- 2. Charge Lamp
- 3. Antenna
- 4. Launch Tube
- 5. Power Switch
- 6. Fuse Base
- 7. Power Socket
- 8. 3-pin DMX Socket
- 9. 5-pin DMX Socket
- 10. Electric Control Socket
- 11. Handle
- 12. Hanging Ring
- 13. MS Bracket Hole