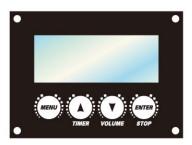

## **LCD Display Setup**

Conditions for setting: Disconnect the DMX signal (when connecting DMX signal, LCD display could only show DMX address and support its setup. The other setting pages are invalid).

Four buttons of LCD controller:

"MENU" Function setting menu;

"UP" Increment;

"DOWN" Decrement;

"ENTER": Enter "or" Return.

Press "MENU", there are 8 pages as follow:

- When LCD shows English" Ready ", Battery 100%
   This is the first page(default page), means machine is ready to work, and the battery electric quantity is 100%;
- When LCD shows English" DMX512 ADDRESS"
   The second page, means setting DMX address, ranging from 1 to 512;
- 3) When LCD shows English "channel 1 set" ,Output 1

  The third page, means button 1 of wireless controller controls No.1-4 nozzles; eg: If you want No.1, No.2, and No.3 to spray simultaneously, press "UP" or "DOWN" on this page to "output 123", then confirm and exit by pressing "ENTER"
- 4) When LCD shows English "channel 2 set", Output 2 The fifth page, means button 2 of wireless controller could set No.1-4 nozzles freely.
- 5) When LCD shows English "channel 3 set", Output 3 The fifth page, means button 3 of wireless controller could set No.1-4 nozzles freely.
- 6) When LCD shows English "channel 4 set" ,Output 4
  The sixth page, means button 4 of wireless controller could set No.1-4 nozzles freely .
- 7) When LCD shows "wireless set"

  The seventh page, means to turn on or off of the wireless remote control function. If you set it to "OPEN", the wireless control function is valid If it is "OFF", it is invalid.
- 8) When LCD shows "language" The eighth page, is to set language: Chinese or English.

After entering relative page, you can change the exiting setup by pressing "UP" and "DOWN".