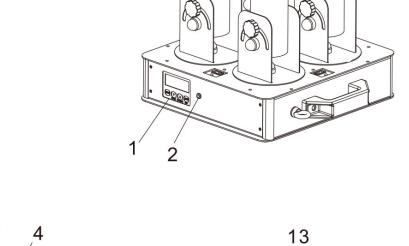

# Diagrams

- 1. LCD Display
- 2. Charge Lamp
- 3. Antenna
- 4. Launch Tube
- 5. Power Switch
- 6. Fuse Base
- 7. Power Socket
- 8. 3-pin DMX Socket
- 9. 5-pin DMX Socket
- 10. Electric Control Socket
- 11. Handle
- 12. Hanging Ring
- 13. MS Bracket Hole