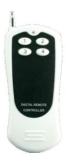

#### **Features**

- Compact design
- Easy floor mounting or hanging on truss;
- Various colour confetti cannons for option, plug and play, safe and convenient; Output distance: 5m for 40cm confetti cannon and 10m for 80cm confetti cannon; Support 4 pcs confetti cannons separate or simultaneous use;
- able to be daisy chained;
- Built-in lithium battery enable work without external power source, supports 100 times output once full charged;
- Built-in LCD control, wireless control and DMX control. Wireless remote controller supports remote control within 100 meters.

#### The following parts should be included when you receive the package:

- One R-6 Four-output Electric Confetti Launcher
- 2. One W-6 Wireless Remoter
- 3. One Power Cord
- 4. One User Manual

# **Functional Specification**

This machine, equipped with internal installed lithium polymer battery, can be operated by using external power supply or internal battery. There is a indicator light. When using external power supply, machine charge the battery, the light will be red, and it will turn off when full charged. It could be controlled by wireless controller, which four buttons can control one or more nozzle freely. The maximum controlling distance is 100 meter. It also equips with DMX control, detailed operations could be found in the following instructions.

  The third page, means button 1 of wireless controller controls No.1-4 nozzles; eg: If you want No.1, No.2, and No.3 to spray simultaneously, press "UP" or "DOWN" on this page to "output 123", then confirm and exit by pressing "ENTER"
- 4) When LCD shows English "channel 2 set", Output 2 The fifth page, means button 2 of wireless controller could set No.1-4 nozzles freely.
- 5) When LCD shows English "channel 3 set", Output 3 The fifth page, means button 3 of wireless controller could set No.1-4 nozzles freely.
- 6) When LCD shows English "channel 4 set" ,Output 4
  The sixth page, means button 4 of wireless controller could set No.1-4 nozzles freely .
- 7) When LCD shows "wireless set"

  The seventh page, means to turn on or off of the wireless remote control function. If you set it to "OPEN", the wireless control function is valid If it is "OFF", it is invalid.
- 8) When LCD shows "language" The eighth page, is to set language: Chinese or English.