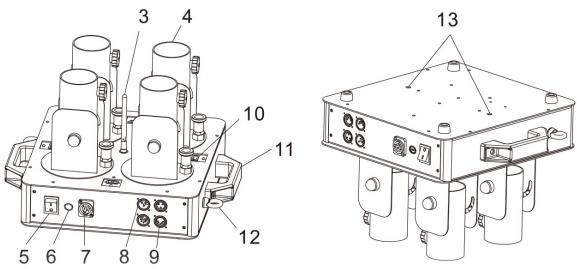

# Diagrams

- 1. LCD Display
- 2. Charge Lamp
- 3. Antenna
- 4. Launch Tube
- 5. Power Switch
- 6. Fuse Base
- 7. Power Socket
- 8. 3-pin DMX Socket
- 9. 5-pin DMX Socket
- 10. Electric Control Socket
- 11. Handle
- 12. Hanging Ring
- 13. MS Bracket Hole