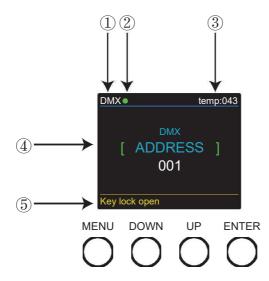

## **Displayer introduction**

1. DMX means the light is in the DMX mode.Similarly,SLAVE means the light is in the SLAVE mode.

2. The color of the point shows the condition of signal transmission. Green represents the good condition, while red represents the signal is interrupted.

3. The item shows the working temperature of the light. When the working temperature exceeds the max temperature, the color of the letters and number will change from white to yellow.

4. This item shows the menu you selected.

5. This item shows the condition of key lock. "Key lock open" means the key lock is open.And "Key lock off" means the key lock is close.