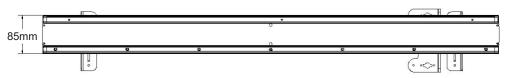

#### **Features**

- Light Source: 360pcs white led, 192pcs RGB 5050 1W LED
- Beam angle: 90°
- Power consumption: 300W
- Voltage: AC 110-230V 50/ 60Hz
- Run mode: DMX 512 /Master Slave /Auto Run
- DMX channels: 3, 10, 22, 36, 50 & 92 CH
- Built-in Effect: color mixing, variable color chasing, strobing and fading
- Fan controlled by PWM waves
- 4 dimmer curves
- TFT displayer with four buttons
- Material: Aluminum body
- IP65
- Temperature: -20°C~40°C
- Dimension:1017×140×147mm
- N.W: 6 KG
- G.W: 8 KG