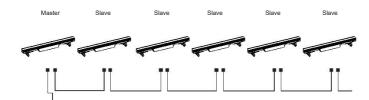

#### SLAVE MODE-In this menu, you can choose one light as the MASTER light and other lights in SLAVE Mode will run follow the MASTER light.

1. Press "ENTER" and then press "UP" or "DOWN" to "SLAVE Mode".

#### UPLOAD

First,set one light, which involves the program you have edited in EDIT menu and want to upload, in Master mode,and others in Slave mode.

Then, connect all the lights with DMX cables. Finally, select the UPLOAD menu of the Master light and press ENTER. All the programs edited in the Master light will be uploaded to the Slave lights.