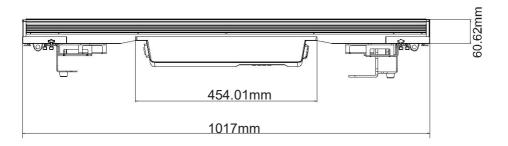

#### **Features**

- Light Source: 360pcs white led, 192pcs RGB 5050 1W LED
- Beam angle: 90°
- Power consumption: 300W
- Voltage: AC 110-230V 50/ 60Hz
- Run mode: DMX 512 /Master Slave /Auto Run
- DMX channels: 3, 10, 22, 36, 50 & 92 CH
- Built-in Effect: color mixing, variable color chasing, strobing and fading
- Fan controlled by PWM waves
- 4 dimmer curves
- TFT displayer with four buttons
- Material: Aluminum body
- IP65
- Temperature: -20°C~40°C
- Dimension:1017×140×147mm
- N.W: 6 KG
- G.W: 8 KG