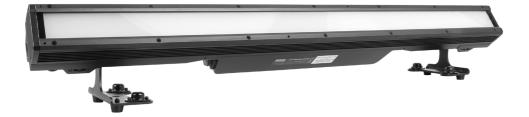

# **ARC BAR PRO STROBE RGB+W IP65**

Product code: 113532

**Product Overview** 

#### **Features**

- Light Source: 360pcs white led, 192pcs RGB 5050 1W LED
- Beam angle: 90°
- Power consumption: 300W
- Voltage: AC 110-230V 50/ 60Hz
- Run mode: DMX 512 /Master Slave /Auto Run
- DMX channels: 3, 10, 22, 36, 50 & 92 CH
- Built-in Effect: color mixing, variable color chasing, strobing and fading
- Fan controlled by PWM waves
- 4 dimmer curves
- TFT displayer with four buttons
- Material: Aluminum body
- IP65
- Temperature: -20°C~40°C
- Dimension:1017×140×147mm
- N.W: 6 KG
- G.W: 8 KG