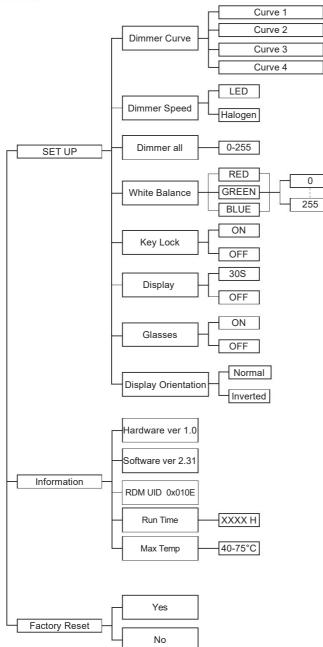

#### DIMMER CURVE-In this menu, you can choose the mode you desired.

1. Press "ENTER" and then press "UP" or "DOWN" to "Dimmer Curve" to choose as below modes. 2. Press "ENTER" you can see 4 items as below:

- 1) Standard
- 2) Stage/TV
- 3) Architec
- 4) Theatre

#### SET UP-In this menu, you can adjust the values of the function.

1. Press "ENTER" and then press "UP" or "DOWN" to "SET UP".

2. Press "ENTER" and there has 6 options then press "ENTER" to choose the options and press "UP"

or "DOWN" to choose the value you desired as below:

1) IR - You can press "ON" or "OFF" to choose whether you need to controll by this mode.

Dimmer All - You can adjust the brightness of colors.

3) Wihte Balace - You can select "RED" "GREEN" "BLUE" "WHITE" you need.

4) Key Lock - You can choose "ON" or "OFF" to make the Key Lock turn on or off.

5) Display - You can choose "ON" or "30s" to make the position of the light screen.

6) Max temp - You can set the your desired Max working temperature of the light with passcode in this menu. When the working temperature beyond max temperature of default settings, the color of letter "Temp XX" will show the color from white to yellow Meanwhile, the light will adjust the working temperature automatically.

#### INFORMATION-In this menu, you can learn about the information of RDM, software and hardware of the light.

1.Press "ENTER" and then press "UP" or "DOWN" to "INFORMATION".

2.Press "ENTER" and you can see 3 items as below: 1) RDM - It shows RDM information.

- 2) Hardware It shows the Hardware information.
- 3) Software It shows the Software information.

# **FACTORY RESET-In this menu, you can reset all the value of the system.** 1. Press "ENTER" and then press "UP" or "DOWN" to "FACTORY RESET".

- 2. Press "ENTER" to reset all the values of the system.