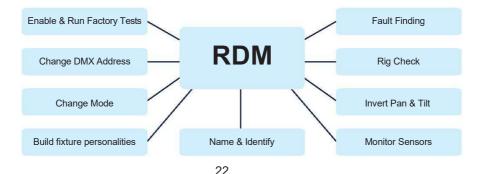

Two-way data transmission-each vendor's equipment can exchange data, Art-net can only transmit data, can not exchange with each other.

Its functions are as followed: