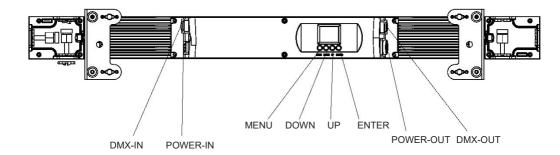

## **Displayer introduction**

1. DMX means the light is in the DMX mode.Similarly,SLAVE means the light is in the SLAVE mode.

2. The color of the point shows the condition of signal transmission. Green represents the good condition, while red represents the signal is interrupted.

3. The item shows the working temperature of the light. When the working temperature exceeds the max temperature, the color of the letters and number will change from white to yellow.

4. This item shows the menu you selected.

5. This item shows the condition of key lock. "Key lock open" means the key lock is open.And "Key lock off" means the key lock is close.