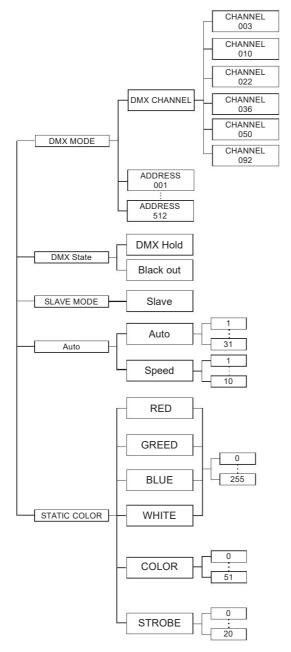

#### DMX MODE-In this menu, you can connect several pieces of lights with DMX cable and control them with the control console.

Press "ENTER" and then press "UP" or "DOWN" to "Address" or "DMX Channel" and press "ENTER". 1) "XXX" will be showed in "Address", "XXX" means the Address 001-512. You can press "UP" or "DOWN" to select the address you desired.

2) "Channel [xx]" will be showed in "DMX Channels", "XX" means 5 kinds of DMX Channels Modes. You can press "UP" or "DOWN" to select the Channel Mode you desired.

1) SPEED - It provides "01-31" for you choose.

2) AUTO MODE - It provides "AUTO 1- AUTO 13" for you choose.

#### STATIC COLOR-In this menu, you can choose the modes you need.

1. Press "ENTER" and then press "UP" or "DOWN" to "AUTO MODE".

- 2. Press "ENTER" you can see 8 items as below:
- 1) RED
- 2) GREEN
- 3) BLUE
- 4) WHITE
- 5) AMBER
- 6) UV

7) COLOR - You can choose "1-63" in this menu.

STROBE - You can choose "0-20" in this menu.