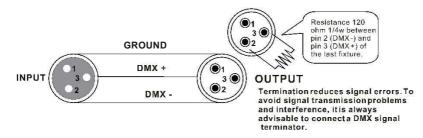

#### **CABLE CONNECTORS**

Cabling must have a male XLR connector on one end and a female XLR connector on the other end.

#### DMX connector configuration

caution:Do not allow contact between the ground and the fixture's chassis ground. Grounding the ground can cause a ground loop, and your fixture may perform erratically. Test cables with an ohm meter to verify positive pole and to make sure the pins are not grounded or shorted to the shield or each other.

## **3-PIN TO 5-PIN CONVERSION CHART**

Note! If you use a controller with a 5 pin DMX output connector, you need to use a 5 pin to 3 pin adapter. The chart below details a proper cable conversion:

| 3-PIN TO 5-PIN CONVERSION CHART |                       |                    |
|---------------------------------|-----------------------|--------------------|
| Conductor                       | 3 Pin Female (output) | 5 Pin Male (Input) |
| Ground/Shield                   | Pin 1                 | Pin 1              |
| Data ( - ) signal               | Pin 2                 | Pin 2              |
| Data ( + ) signal               | Pin 3                 | Pin 3              |
| Do not use                      |                       | Do not use         |
| Do not use                      |                       | Do not use         |