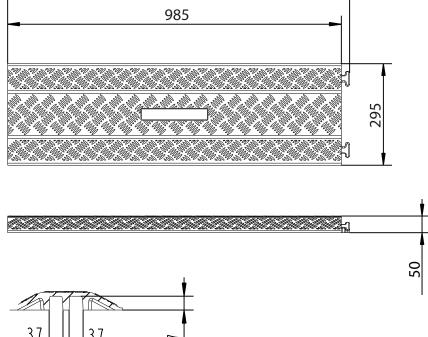

## **Outline Dimension**

- Part Length Width Height
- 100CM Middle: 30CM 5CM

## **Channel Dimension**

| Part | Width | Height | Quantity |
|------|-------|--------|----------|
|      |       |        |          |

Middle: 3.7CM 3.7CM 2

Fitting Holes: Not Include

Weight: Around 9.00Kg