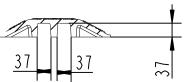

## **Outline Dimension**

- Part Length Width Height
- 100CM Middle: 30CM 5CM

## **Channel Dimension**

| Part | Width | Height | Quantity |
|------|-------|--------|----------|
|      |       |        |          |

Middle: 3.7CM 3.7CM 2

Fitting Holes: Not Include

Weight: Around 9.00Kg